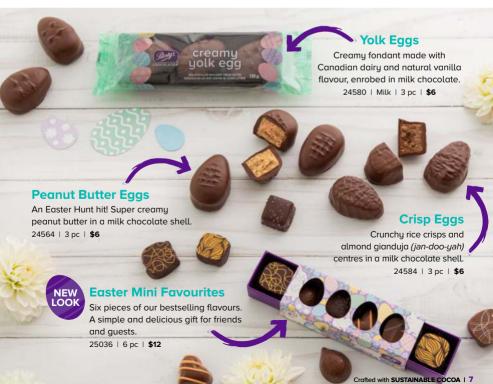

### **Easter Basket**

An Easter must-have. Includes a white chocolate Bunny Lolly, a milk chocolate Bunny Lolly, a Topsy Bunny, a Crisp Egg, and a 3-pack of milk chocolate Yolk Eggs.

23427 | 330 g | **\$23** 