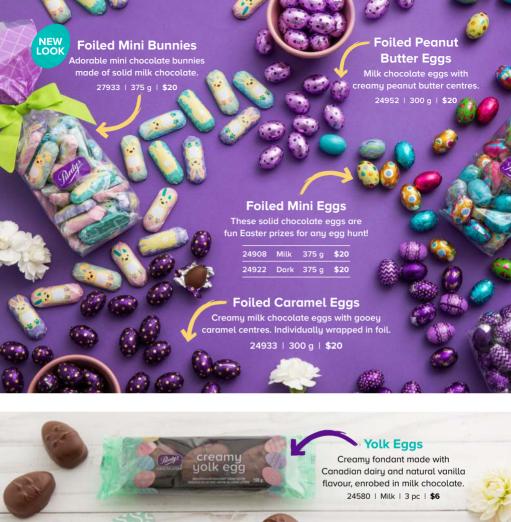

24113 | 210 g | **\$20** 

**Hoppy Easter Gift Tin** 

Freshen up your treats with our beautiful Easter themed gift tin, packed full of our bestselling chocolates. 23444  $\,$ 1 20 pc  $\,$ 1 **\$25** 

### **Easter Basket**

An Easter must-have. Includes a white chocolate Bunny Lolly, a milk chocolate Bunny Lolly, a Topsy Bunny, a Crisp Egg, and a 3-pack of milk chocolate Yolk Eggs.

23427 | 330 g | **\$23** 