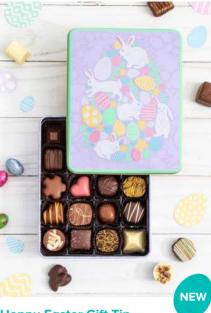

24113 | 210 g | **\$20** 

**Hoppy Easter Gift Tin** 

Freshen up your treats with our beautiful Easter themed gift tin, packed full of our bestselling chocolates. 23444  $\,$ 1 20 pc  $\,$ 1 **\$25** 