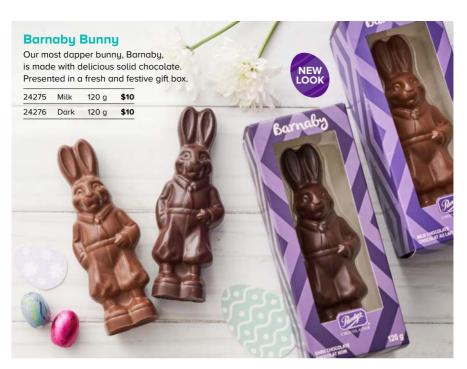

ign in or Register at fundraising.purdys.com

If you are a Returning Customer, sign in and join with the Customer Number.

If you are a New Customer, click Register, choose "Register as a Supporter", provide the Customer Number along with your information, and click "JOIN A CAMPAIGN".





A cute collection of some of our most popular Easter treats. Individually wrapped.

24113 | 210 g | **\$20** 





**Hoppy Easter Gift Tin** 

Freshen up your treats with our beautiful Easter themed gift tin, packed full of our bestselling chocolates. 23444  $\,$ 1 20 pc  $\,$ 1 **\$25** 



### **Easter Basket**

An Easter must-have. Includes a white chocolate Bunny Lolly, a milk chocolate Bunny Lolly, a Topsy Bunny, a Crisp Egg, and a 3-pack of milk chocolate Yolk Eggs.

23427 | 330 g | **\$23** 





















\kappa fundraising.purdys.com



# **Shipping Fees Vary Across Canada**

- Shipping is free to BC (excluding V0T, and V0L postal codes), AB, SK, MB, and ON.
  To QC, the shipping fee is 2% of total product value.
  To NB, NS, PE, NL, and V0T, and V0L postal codes,