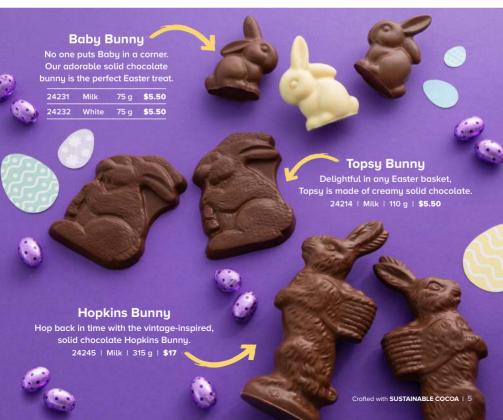

### **Easter Basket**

An Easter must-have. Includes a white chocolate Bunny Lolly, a milk chocolate Bunny Lolly, a Topsy Bunny, a Crisp Egg, and a 3-pack of milk chocolate Yolk Eggs.

23427 | 330 g | **\$23** 