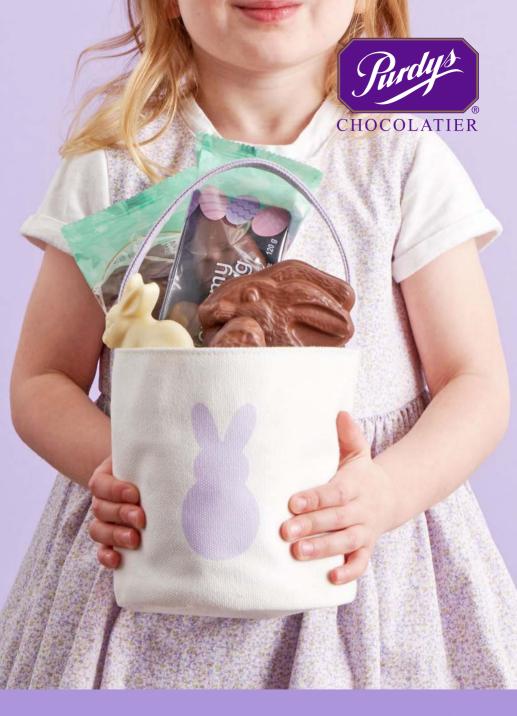

### **Easter Basket**

An Easter must-have. Includes a white chocolate Bunny Lolly, a milk chocolate Bunny Lolly, a Topsy Bunny, a Crisp Egg, and a 3-pack of milk chocolate Yolk Eggs.

23427 | 330 g | **\$23** 