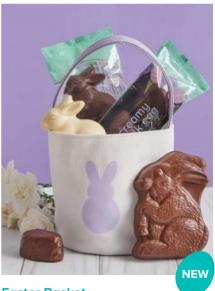

### **Easter Basket**

An Easter must-have. Includes a white chocolate Bunny Lolly, a milk chocolate Bunny Lolly, a Topsy Bunny, a Crisp Egg, and a 3-pack of milk chocolate Yolk Eggs.

23427 | 330 g | **\$23** 